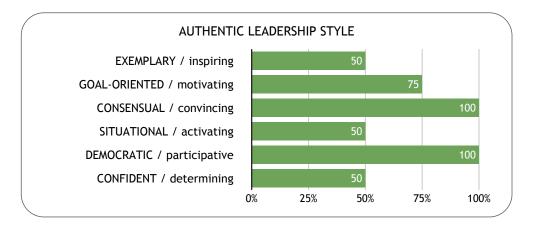

## LEADERSHIP STYLE

Nobody can lead like you do! This chart displays your authentic behaviour in management and the leadership style that will make others follow and trust you. This leadership style does not only refer to an active role, but also applies to the way you would like to be led yourself.