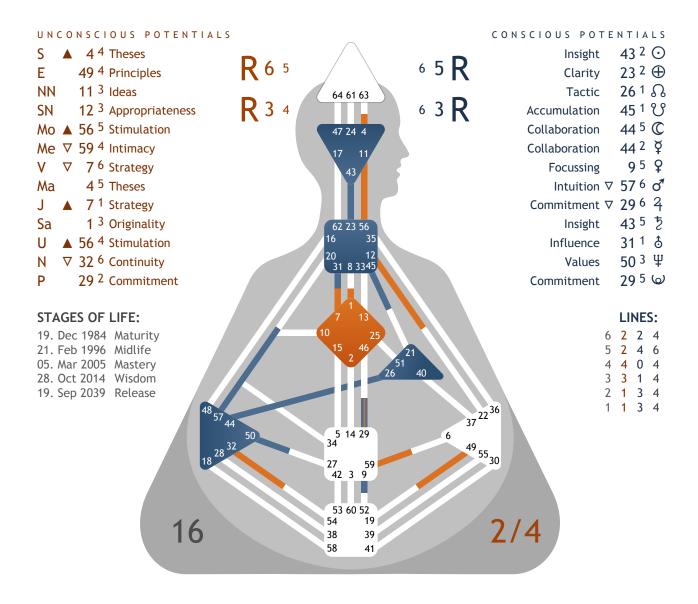

## **CENTERS / FUNCTIONS**

There are nine centers in every Force Field. Each center has a certain function and can either be open (white) or defined (coloured). Mind you, open or defined does not mean better or worse. An open center has different potentials than a defined one, and of course for each potential there is also a shadow. The following analysis provides you with an overview of which of your centers are open (perceiving) and which are defined (impacting). Your opportunity for development lies in moving out of the shadow mode to fulfilling the potential. Depending on whether a center's colour is orange or blue, it is either unconsciously (orange) or consciously (blue) defined.

#### My INSPIRATION CENTER is OPEN

#### My MIND CENTER is DEFINED

#### My EXPRESSION CENTER is DEFINED

#### My IDENTITY CENTER is DEFINED

#### My WILLPOWER CENTER is DEFINED

#### My EMOTIONAL CENTER is OPEN

#### My INTUITION CENTER is DEFINED

#### My LIFE FORCE CENTER is OPEN

#### My DRIVE CENTER is OPEN