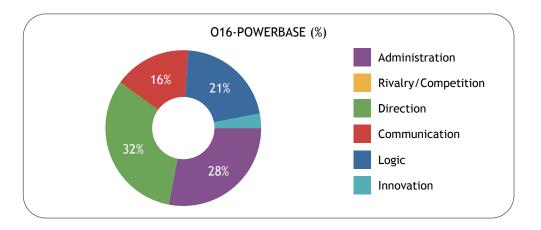

## **IMPACT IN ORGANIZATIONS (>15 Persons)**

This chart indicates the areas in which you will be most effective when working in a larger organization (starting with 16 people). The graphic also shows which should be the dominant Powerbase in an organization in order for you to be energetically supported in your leadership role.