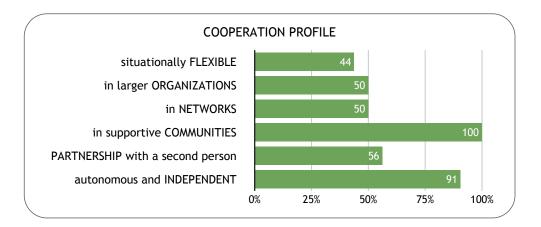

## **COOPERATION PROFILE**

Of course, every person is capable of operating in every kind of cooperation mode, so for instance alone, in teams, or in large organizations. This chart shows you which cooperation mode is suited best to help you unfold your talents and which modes are probably not beneficial in the long run.