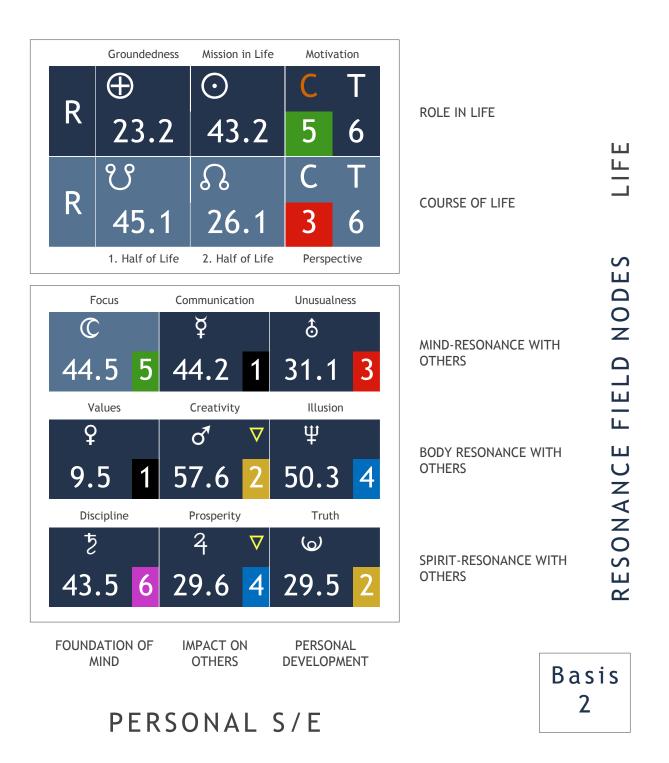

## MAGIC SQUARE

The Magic Square is meant to depict the "psychology" of your personality. This page needs the accompanying explanations of your 64keys consultant.