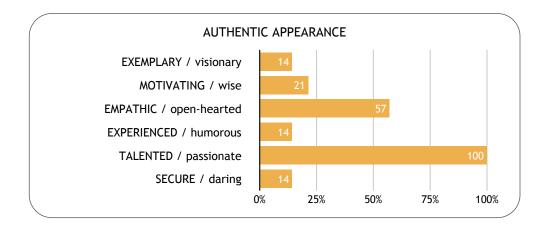

## APPEARANCE

A person's appearance describes the characteristic trait that can be perceived by others and which results from unfolding one's personality authentically.

## LEGEND

| EXEMPLARY / visionary   | People who have this kind of charisma are authentic as they simply "do their thing", living up to their individuality. This may have an exemplary or even visionary effect on others. |
|-------------------------|---------------------------------------------------------------------------------------------------------------------------------------------------------------------------------------|
| MOTIVATING / wise       | This charisma is based on the wisdom of what is virtually feasible and the ability to motivate others to follow a promising path.                                                     |
| EMPATHIC / open-hearted | This charisma will open the door to others. To approach one's neighbour with an open heart, perceiving and responding to their needs.                                                 |
| EXPERIENCED / humorous  | This charisma is always connected to a certain humorous way of "being above things".<br>Because only those will fail, who do not get up after falling down.                           |
| TALENTED / passionate   | This charisma will present itself when a person passionately follows their talents and their specialization.                                                                          |
| SECURE / daring         | This confident charisma is based on creating or mastering the principles. This is why one can show courage and undertake bold ventures.                                               |