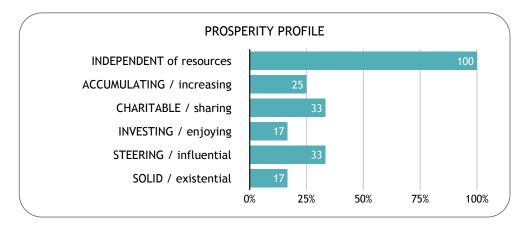

## **PROSPERITY PROFILE**

Material wealth, security and growth are among the basic needs of every man and woman, and rightly so. Still, they do not mean the same to everyone. Each person has their individual mode of how to master the material plane. This chart shows you how the different prosperity modes are defined in your life and how you can personally tap into the power of the material "flow".

#### LEGEND

- **INDEPENDENT** A master in the art of living likes to be free of material attachments. In this case "being in the flow" and "living from hand to mouth" is equivalent to material prosperity. Here, the focus is not on the accumulation of reserves, but on the basic principle of life to have exactly what is needed at any given moment. ACCUMULATION Here, prosperity means gathering resources and building reserves. It will help one sleep better. These resources also lead to influence because others know about them. The rate between accumulating resources and spending them should be well balanced in order to avoid the danger of becoming closefisted. CHARITY In this case prosperity is created through generously sharing with people who have less than oneself. Sharing for charitable reasons will make sure that resources keep being replenished. A strong social streak is useful to see who actually needs and deserves to receive one's resources. INVESTMENT It is conducive to prosperity when the available resources are wisely invested. This may also go beyond personal means (e.g. in the form of loans). In this mode one can also generate income through skilful investments and a certain readiness to assume risks, while at the same time
- STEERING Here prosperity is created by steering resources that are not one's own. And yet, this is also the way to meet one's own material needs. It is not about having large personal resources, but about having an influence on how other people use theirs.

heartily enjoying one's life.

SOLIDITY Prosperity is created if one's material existence is secured and well established, if there are reserves available, if there is a good overview of income and expenditure, and no major risks are being taken. In this mode, one will rest easier if there are only few liabilities and one only spends what one has earned.